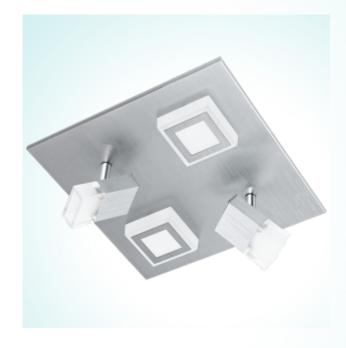

## **MASIANO**

## **General Information**

Article: 94512

Lighting Type: wall / ceiling luminaire

Collection: Trend

EAN Code: 9002759945121

**Dimensions** 

 Depth:
 270 mm

 Width:
 270 mm

**Material & Colour** 

Enclosure Material: aluminium

Enclosure Colour: brushed aluminium

Glass / Shade Material: plastic Glass / Shade Colour: satined

**Technical Information** 

Protection Rating: IP20
Protection Class: 2